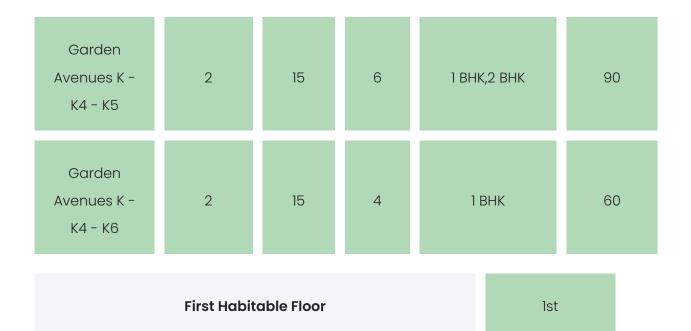

### **BUILDING LAYOUT**

| Tower Name                        | Number<br>of Lifts | Total<br>Floors | Flats<br>per<br>Floor | Configurations | Dwelling<br>Units |
|-----------------------------------|--------------------|-----------------|-----------------------|----------------|-------------------|
| Garden<br>Avenues K -<br>K4 - K4  | 2                  | 15              | 6                     | 1 BHK,2 BHK    | 90                |
| Garden<br>Avenues K -<br>K4 - K4A | 2                  | 15              | 6                     | 1 ВНК,2 ВНК    | 90                |
| Garden<br>Avenues K -<br>K4 - K5A | 2                  | 15              | 6                     | 1 BHK,2 BHK    | 90                |