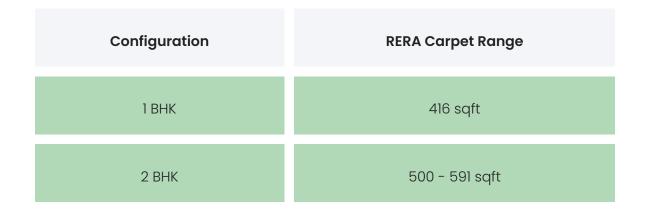

### FLAT INTERIORS

| 1 BHK | 416 sqft       |
|-------|----------------|
| 2 BHK | 500 - 591 sqft |
| 1 BHK | 416 sqft       |
| 2 ВНК | 500 sqft       |
| 1 BHK | 380 - 416 sqft |
| 2 BHK | 500 sqft       |
| 1 BHK | 380 - 416 sqft |